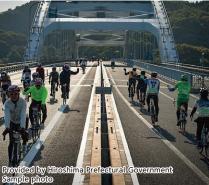

#### The only cycling event in Japan that takes place on an expressway

All courses include expressways traveling across the bridges from island to island. Participants are able to cycle on roads that are normally reserved for vehicles and enjoy a sense of freedom as they ride during this cycling event. Cycling Shimanami 2022 is the only cycling event in Japan where participants can ride on the main roads of an expressway.

#### International fun riding event using a world-class cycling course

Set in the "Setouchi Shimanami Kaido", a world class cycling course that was designated by the national government as one of the "National Cycle Routes" in November 2019, the event welcomes 7,000 participants from Japan and overseas. The cycling road runs through the scenic Setonaikai, where many small islands float on a calm sea. It is often referred to across the world as a "Sacred Place for Cyclists".