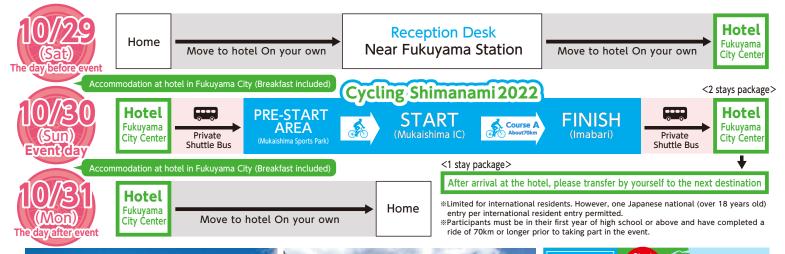

We will keep your baggage at reception desk and send it to the finish venue.

For further details, please check the Cycling Shimanami 2022 official website. https://cycling-shimanami.jp/

| Dates          | <2 stays package> October 29, 2022 (Sat) – October 31, 2022 (Mon) 2 nights / 3 days <1 stay package> October 29, 2022 (Sat) – October 30, 2022 (Sun) 1 night 2 days |  |  |
|----------------|---------------------------------------------------------------------------------------------------------------------------------------------------------------------|--|--|
| Price          | ¥ 37,000 ~ ¥ 56,000 per person                                                                                                                                      |  |  |
| Meals          | <2 stays package> Breakfast Day 1 and Day 2 <1 stay package> Breakfast Day 1                                                                                        |  |  |
| Accommodation  | Please see below for details                                                                                                                                        |  |  |
| Entry          | Apply on special entry web page                                                                                                                                     |  |  |
| Entry deadline | July 29, 2022 (Fri) Enter early as spaces are limited and will close when full.<br>*Tour will not go ahead if fewer than 20 people apply.                           |  |  |