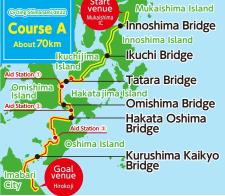

#### International fun riding event using a world-class cycling course

Set in the "Setouchi Shimanami Kaido", a world class cycling course that was designated by the national government as one of the "National Cycle Routes" in November 2019, the event welcomes 7,000 participants from Japan and overseas. The cycling road runs through the scenic Setonaikai, where many small islands float on a calm sea. It is often referred to across the world as a "Sacred Place for Cyclists".

🚷 Join Japan's premiere cycle event stress free 🗌

Onomichi-Imabari 70km Course Entry + Hotel in Fukuyama + Transport to and from event