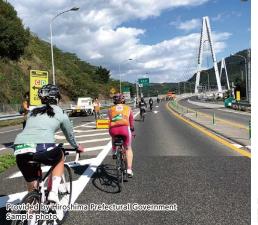

#### The only cycling event in Japan that takes place on an expressway

All courses include expressways traveling across the bridges from island to island. Participants are able to cycle on roads that are normally reserved for vehicles and enjoy a sense of freedom as they ride during this cycling event. Cycling Shimanami 2022 is the only cycling event in Japan where participants can ride on the main roads of an expressway.

#### International fun riding event using a world-class cycling course

Set in the "Setouchi Shimanami Kaido", a world class cycling course that was designated by the national government as one of the "National Cycle Routes" in November 2019, the event welcomes 7,000 participants from Japan and overseas. The cycling road runs through the scenic Setonaikai, where many small islands float on a calm sea. It is often referred to across the world as a "Sacred Place for Cyclists".