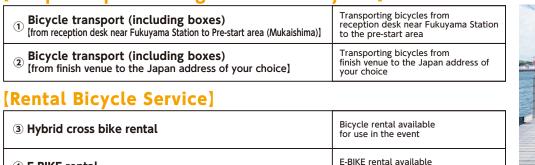

#### Optional Service Additional fee neededs Discycle transport (including boxes) (from reception desk near Fukuyama Station to Pre-start a Bicycle transport (including boxes)

- [from finish venue to the Japan address of your choice]
- ③ Hybrid cross bike rental for use in event
- ④ E-BIKE rental for use in event

Bicycle Transport and Rental Options \*Additional fee needed