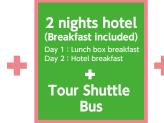

### Join Japan's premiere cycle event stress free

Onomichi-Imabari 70km Course Entry + Hotel in Fukuyama + Transport to and from event

**Guaranteed Entry** (No lottery)

**Included baggage** storage service

| Dates          | October 29, 2022 (Sat) - October 31, 2022 (Mon) 2 nights/3 days                                                                            |  |  |  |
|----------------|--------------------------------------------------------------------------------------------------------------------------------------------|--|--|--|
| Price          | ¥48,000 ~ ¥58,000 per person                                                                                                               |  |  |  |
| Meals          | Breakfast Day 1 and Day 2                                                                                                                  |  |  |  |
| Accommodation  | Please see below for details                                                                                                               |  |  |  |
| Entry          | Apply on special entry web page                                                                                                            |  |  |  |
| Entry deadline | July 29, 2022 (Fri) Enter early as spaces are limited and will close when full.<br>**Tour will not go ahead if fewer than 20 people apply. |  |  |  |