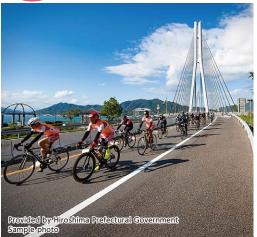

#### The only cycling event in Japan that takes place on an expressway

All courses include expressways traveling across the bridges from island to island. Participants are able to cycle on roads that are normally reserved for vehicles and enjoy a sense of freedom as they ride during this cycling event. Cycling Shimanami 2022 is the only cycling event in Japan where participants can ride on the main roads of an expressway.

#### International fun riding event using a world-class cycling course

Set in the "Setouchi Shimanami Kaido", a world class cycling course that was designated by the national government as one of the "National Cycle Routes" in November 2019, the event welcomes 7,000 participants from Japan and overseas. The cycling road runs through the scenic Setonaikai, where many small islands float on a calm sea. It is often referred to across the world as a "Sacred Place for Cyclists".