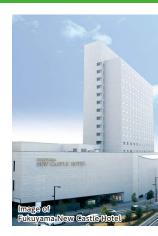

### Fukuyama New Castle Hotel (Single · Twin · Double)

| Access                                 | Amenities                                                                                                                                               | Room information |          |                                |
|----------------------------------------|---------------------------------------------------------------------------------------------------------------------------------------------------------|------------------|----------|--------------------------------|
|                                        |                                                                                                                                                         | Single           | Twin     | Double<br>(1 person occupancy) |
| 1-min walk from<br>JR Fukuyama Station | Towels, toothbrush, comb, cotton swab, shaver, night wear, hairdryer, trouser presser, slipper, humidified air purifier, kettle, coffee, tea, green tea | 18 m²            | 23~26 m² | 23 m²                          |